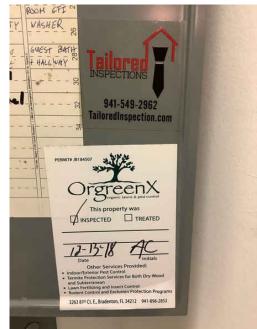

|                                                              | <b>SPECIFIC AREAS:</b><br>REASON: <u>N/A</u>   |                                                                                                                                                  |                                       |  |  |
|--------------------------------------------------------------|------------------------------------------------|--------------------------------------------------------------------------------------------------------------------------------------------------|---------------------------------------|--|--|
|                                                              | BE LOON                                        |                                                                                                                                                  |                                       |  |  |
|                                                              |                                                |                                                                                                                                                  |                                       |  |  |
| -                                                            | <b>SPECIFIC AREAS:</b><br>REASON: <u>N/A</u>   | N/A                                                                                                                                              |                                       |  |  |
|                                                              |                                                |                                                                                                                                                  |                                       |  |  |
| SECTION 4 – NOTICE OF INSPECTION AND TREATMENT INFORMATION   |                                                |                                                                                                                                                  |                                       |  |  |
| EVIDENCE of previous was observed:                           |                                                | Yes No If Yes, the structure exhibits<br>ection notice. See photos.<br>(State what visible evidence was observed to suggest possible previous to | -                                     |  |  |
| contacted for information on t<br>A Notice of Inspection has | reatment history and an been affixed to the st |                                                                                                                                                  |                                       |  |  |
| If Yes: Common name of organism treated:                     |                                                |                                                                                                                                                  |                                       |  |  |
| Name of Pesticide<br>Method of treatme                       | nt: Whole struc                                | Terms and Condition of Treats                                                                                                                    | n name of organism) ment:             |  |  |
| Specify Treatment Notice Location:                           |                                                |                                                                                                                                                  |                                       |  |  |
|                                                              | SECTIO                                         | N 5 – COMMENTS AND FINANCIAL DISCLOS                                                                                                             | URE                                   |  |  |
| Comments: No visible                                         | signs of active WDO                            | at time of inspection.                                                                                                                           |                                       |  |  |
|                                                              |                                                |                                                                                                                                                  |                                       |  |  |
|                                                              |                                                | r has any financial interest in the property inspecte<br>other than for inspection purposes.                                                     | ed or is associated in any way in the |  |  |
| Signature of Licensee or Agent:                              | hy stope                                       | Date:                                                                                                                                            | 11/09/2020                            |  |  |
| Address of Property Inspected:                               | Address                                        | Inspection Date:                                                                                                                                 | 11/09/2020                            |  |  |
|                                                              |                                                |                                                                                                                                                  |                                       |  |  |